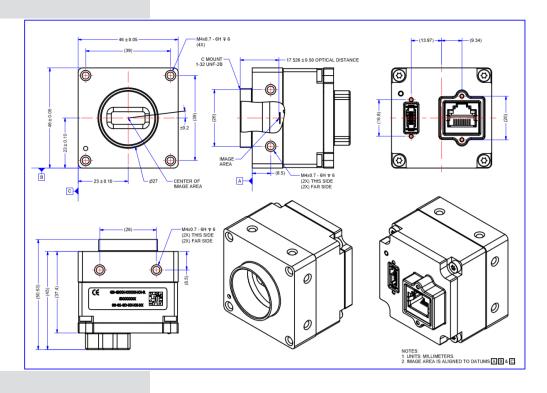

GPIO 2 programmable inputs and outputs

Camera Size 46 x 46 x 51 mm

Camera Weight <208 g