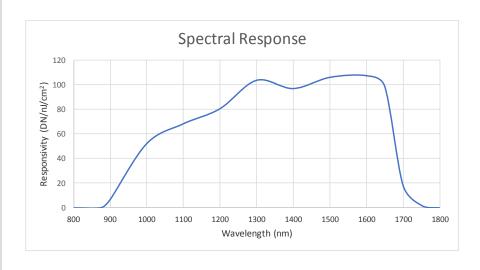

### **Specifications**

Resolution 1024 pixels Line Rate 40 kHz

Pixel Size  $12.5 \mu m \times 12.5 \mu m$ Spectral Band 950 to 1700 nmDynamic Range Up to 74 dB (HDR)

Full Well 1x Gain 10,000 ke-Full Well 62x Gain 150 ke-Noise 1x Gain 1,600 e-Noise 62x Gain 900 e-Peak Quantum Efficiency 66% Dark Current < 5 pA Output Bit Depth 8, 12 bit mono Optical Interface C Mount Control & Data GigE Vision